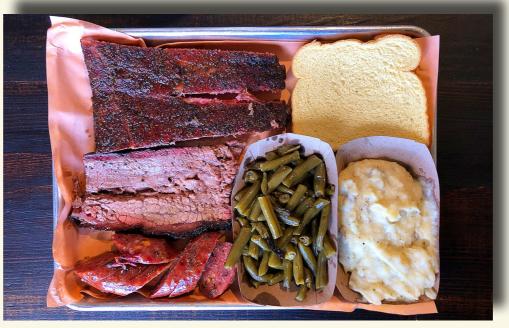

### 1/3 LB PLATES:

1/3 LB OF 1 MEAT, W/ 2 SIDES, & 1 SAUCE

- BRISKET \$12
- PORK \$10
- CHICKEN \$9
- TURKEY \$11
- SAUSAGE (JALAPEÑO CHEDDAR OR BEEF) \$ 10
- RIBS (3 BONES) \$14

### 1/2 LB PLATES:

1/2 LB OF 1 MEAT, W/ 2 SIDES, & 1 SAUCE

- BRISKET \$15
- PORK \$13
- CHICKEN \$12
- TURKEY \$14
- SAUSAGE (JALAPEÑO CHEDDAR OR BEEF)-\$13
- RIBS (1/2 RACK) \$18

ADD A BUN TO ANY PLATE FOR \$0.75

### **2 MEAT PLATE: - \$16**

ANY TWO MEATS, W / 2 SIDES, 1 SAUCE

- BRISKET
- PORK
- CHICKEN
- TURKEY
- SAUSAGE (JALAPEÑO CHEDDAR OR BEEF)
- BACON BURNT ENDS
- RIBS (2 BONES)

TEXAS TRINITY W/ GREEN BEANS AND MASHED POTATOES

## TEXAS TRINITY: - \$20

BRISKET, RIBS (2 BONES), SAUSAGE (JALAPEÑO CHEDDAR OR BEEF), W/ 2 SIDES & 1 SAUCE