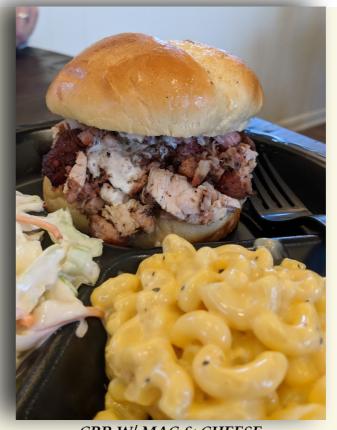

CBR W/ MAC & CHEESE

### **COMES WITH ONE SIDE**

- PUMBA \$12 BRISKET, PORK, AND SAUSAGE ON A BUN
- CBR \$10 CHOPPED CHICKEN & BACON, TOPPED W/RANCH
- WOOO PIG \$9 PULLED PORK & SAUSAGE, TOPPED WITH SLAW