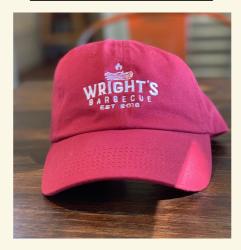

S, 3 SAUSAGE LINKS,1/4 BACON BURNT ENDS, 1 BOTTLE OF SAUCE (\*BUNS AND SIDES NOT INCLUDED\*)

### PITMASTER PACK-\$98

\*FEEDS 6-8\*

COMES WITH 1LB BRISKET, 1LB PORK, 1/2 RACK OF RIBS, 3 SAUSAGE LINKS, 1/4 BACON BURNT ENDS, 1 BOTTLE OF SAUCE, 8 BUNS, 2 QUARTS OF SIDES

### **MEAT OPTIONS:**

BRISKET - \$43

PORK - \$36

CHICKEN - \$36

**TURKEY - \$37** 

SAUSAGE - \$36



PITMASTER TRAY



### **SIDE OPTIONS:**

MAC & CHEESE

GREEN BEANS

**SMOKED BEANS** 

MASHED POTATOES

COLESLAW

POTATO SALAD



ORIGINAL (SWEET)

SPICY (HOT)

**BOLD (TANGY)** 

# **SECTION 3**

# MERCHANDISE



### WRIGHT'S CREST TEE - \$ 20





BACK

**FRONT** 

### WRIGHT'S COW TEE - \$ 20



FRONT GRAPHIC ONLY

### WRIGHT'S LOGO TEE - \$ 20



BLACK OR RED

### **TRUCKER HAT- \$ 20**





### **DAD HAT- \$ 20**



### WRIGHT'S SAUCE BOTTLE - \$7



### WRIGHT'S MEAT RUB - \$10