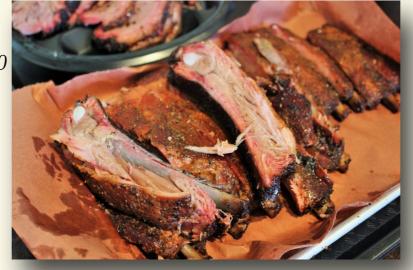

### **RIBS**:

\*PORK SPARE RIBS\*

- HALF RACK \$15 \*5-6 BONES\*
- FULL RACK \$30 \*10-12 BONES\*

### **RIB FAMILY PACK - \$50**

\*FEEDS 4\*

COMES WITH 1 RACK OF RIBS, 2 QUARTS SIDES, & 1/2 PINT OF SAUCE.