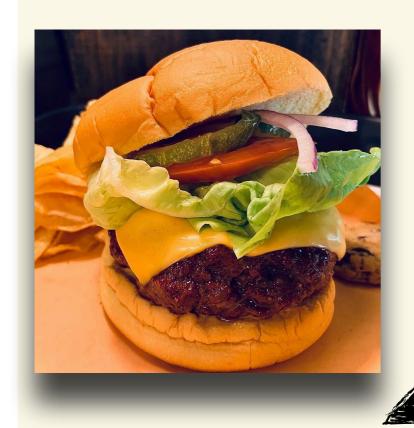

### **BRISKET BURGER** <u>+ 1 SIDE</u>

HALF POUND BURGER W/ CHEESE, LETTUCE, TOMATO, ONION AND HOMEMADE **PICKLES** 

\$12