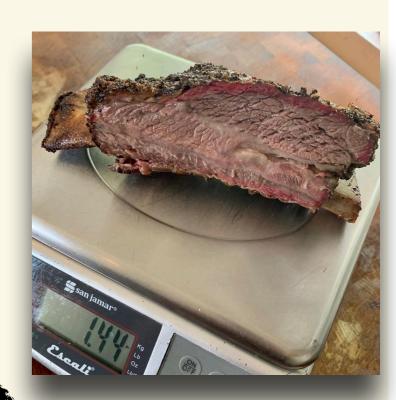

S, TOMATOES, PICKLES, CHOPPED CHICKEN, BACON BURNT ENDS AND RANCH

### **SAUCE OPTIONS:**

**ORIGINAL (SWEET)** 

SPICY(HOT)

**KIDS MEALS:** 

**BOLD (TANGY)** 

EACH MEAL COMES WITH ONE MEAT CHOICE AND ONE SIDE

**RANCH** 

- LITTLE KIDS PLATE - FREE (SMALL PORTION FOR KIDS THAT PICK AT FOOD)

EXTRA SAUCE -

BIG KID SANDWICH - \$4.50 (LARGER PORTION ON A BUN FOR KIDS)

\$0.29

MEAT: PORK, CHICKEN, TURKEY, BEEF SAUSAGE

SIDES: MASHED POTATOES, MAC & CHEESE, GREEN BEANS, SMOKED BEANS, CHIPS

# 01 WEEKEND SPECIALS

## **THURSDAY:**

### **BRISKET BURGER** <u>+ 1 SIDE</u>

HALF POUND BURGER W/ CHEESE, LETTUCE, TOMATO, ONION AND HOMEMADE **PICKLES** 

\$12

## **FRIDAY:**

PRIME RIB + 2 SIDES

1/2 LBOR 1 LB \$18 \$35

## **SATURDAY:**

**BEEF RIB** + 2 SIDES

**ONE GIANT RIB BONE** \$33







# SECTION 2

# BULK ORDERING



## MEATS BY THE 1/4 LB:

- BACON BURNT ENDS \$8
- SAUSAGE (JALAPEÑO CHEDDAR OR BEEF) \$4

\*BY THE LINK\*

## MEATS BY THE 1/2 LB:

\*FEEDS 1-2 PEOPLE\*

- BRISKET \$12 PORK -\$7.50
- SAUSAGE (JALAPEÑO CHEDDAR OR BEEF) \$8.50 \*ABOUT 2 LINKS\*
- CHICKEN \$7 TURKEY \$8
- WINGS (NAKED OR SAUCED) \$5
- BACON BURNT ENDS \$14.50

### **MEATS BY THE 1 LB:**

\*FEEDS 2-4 PEOPLE\*

- BRISKET \$22 PORK -\$15
- SAUSAGE (JALAPEÑO CHEDDAR OR BEEF) \$17 \* ABOUT 4 LINKS\*
- CHICKEN \$14 TURKEY \$16
- WINGS (NAKED OR SAUCED) \$10
- BACON BURNT ENDS \$29

### **RIBS**:

\*PORK SPARE RIBS\*

- HALF RACK \$15 \*5-6 BONES\*
- FULL RACK \$30 \*10-12 BONES\*



## **SAUCE OPTIONS:**

- ORIGINAL (SWEET)
- SPICY (HOT)
- BOLD (TANGY)

### **SIDE OPTIONS:**

- MAC & CHEESE
- HONE