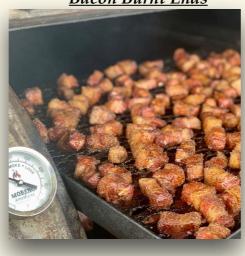

#### Bacon Burnt Ends

### **2 MEAT PLATE: - \$16**

ANY TWO MEATS, W / 2 SIDES, 1 SAUCE

- BRISKET
- PORK
- CHICKEN
- TURKEY
- SAUSAGE (JALAPEÑO CHEDDAR OR BEEF)
- BACON BURNT ENDS
- RIBS (2 BONES)

TEXAS TRINITY W/ GREEN BEANS AND MASHED POTATOES

## MEATS BY THE 1/4 LB:

- BACON BURNT ENDS \$8
- SAUSAGE (JALAPEÑO CHEDDAR OR BEEF) \$4

\*BY THE LINK\*

## MEATS BY THE 1/2 LB:

\*FEEDS 1-2 PEOPLE\*

- BRISKET \$12 PORK -\$7.50
- SAUSAGE (JALAPEÑO CHEDDAR OR BEEF) \$8.50 \*ABOUT 2 LINKS\*
- CHICKEN \$7 TURKEY \$8
- WINGS (NAKED OR SAUCED) \$5
- BACON BURNT ENDS \$14.50

### **MEATS BY THE 1 LB:**

\*FEEDS 2-4 PEOPLE\*

- BRISKET \$22 PORK -\$15
- SAUSAGE (JALAPEÑO CHEDDAR OR BEEF) \$17 \* ABOUT 4 LINKS\*
- CHICKEN \$14 TURKEY \$16
- WINGS (NAKED OR SAUCED) \$10
- BACON BURNT ENDS \$29