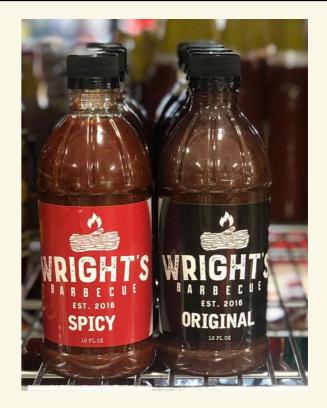

ENDS, 1 BOTTLE OF SAUCE (\*BUNS AND SIDES NOT INCLUDED\*)

### PITMASTER PACK-\$98

\*FEEDS 6-8\*

COMES WITH 1LB BRISKET, 1LB PORK, 1/2 RACK OF RIBS, 3 SAUSAGE LINKS, 1/4 BACON BURNT ENDS, 1 BOTTLE OF SAUCE, 8 BUNS, 2 QUARTS OF SIDES

### **MEAT OPTIONS:**

BRISKET - \$43

PORK - \$36

CHICKEN - \$36

**TURKEY - \$37** 

SAUSAGE - \$36



PITMASTER TRAY



### **SIDE OPTIONS:**

MAC & CHEESE

GREEN BEANS

**SMOKED BEANS** 

MASHED POTATOES

COLESLAW

POTATO SALAD



ORIGINAL (SWEET)

SPICY (HOT)

**BOLD (TANGY)** 

# **SECTION 3**

# MERCHANDISE



### WRIGHT'S CREST TEE - \$ 20





BACK

**FRONT** 

### WRIGHT'S COW TEE - \$ 20



FRONT GRAPHIC ONLY

### WRIGHT'S LOGO TEE - \$ 20



BLACK OR RED

### **TRUCKER HAT- \$ 20**





### **DAD HAT- \$ 20**



### WRIGHT'S SAUCE BOTTLE - \$7



### WRIGHT'S MEAT RUB - \$10