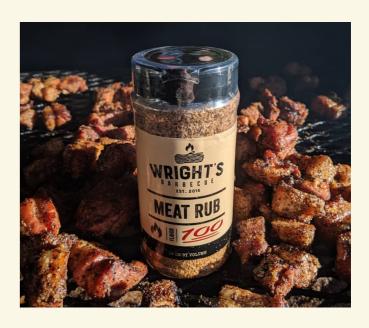

AND SIDES NOT INCLUDED\*)

### PITMASTER PACK-\$98

\*FEEDS 6-8\*

COMES WITH 1LB BRISKET, 1LB PORK, 1/2 RACK OF RIBS, 3 SAUSAGE LINKS, 1/4 BACON BURNT ENDS, 1 BOTTLE OF SAUCE, 8 BUNS, 2 QUARTS OF SIDES

### **MEAT OPTIONS:**

BRISKET - \$43

PORK - \$36

CHICKEN - \$36

**TURKEY - \$37** 

SAUSAGE - \$36



PITMASTER TRAY



### **SIDE OPTIONS:**

MAC & CHEESE

GREEN BEANS

**SMOKED BEANS** 

MASHED POTATOES

COLESLAW

POTATO SALAD



ORIGINAL (SWEET)

SPICY (HOT)

**BOLD (TANGY)** 

# **SECTION 3**

# MERCHANDISE



### WRIGHT'S CREST TEE - \$ 20





BACK

**FRONT** 

### WRIGHT'S COW TEE - \$ 20



FRONT GRAPHIC ONLY

### WRIGHT'S LOGO TEE - \$ 20



BLACK OR RED

### **TRUCKER HAT- \$ 20**





### **DAD HAT- \$ 20**



### WRIGHT'S SAUCE BOTTLE - \$7



### WRIGHT'S MEAT RUB - \$10