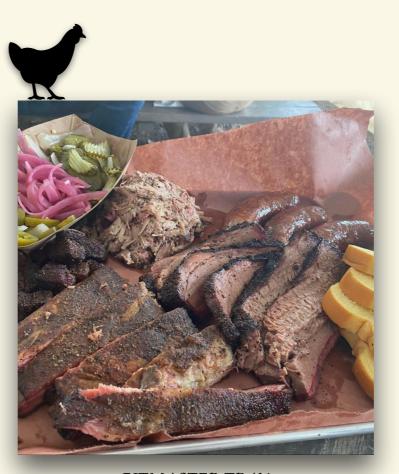

### PITMASTER TRAY- \$78

\*FEEDS 6-8\*

COMES WITH 1LB BRISKET, 1LB PORK, 1/2 RACK OF RIBS, 3 SAUSAGE LINKS,1/4 BACON BURNT ENDS, 1 BOTTLE OF SAUCE (\*BUNS AND SIDES NOT INCLUDED\*)

### PITMASTER PACK-\$98

\*FEEDS 6-8\*

COMES WITH 1LB BRISKET, 1LB PORK, 1/2 RACK OF RIBS, 3 SAUSAGE LINKS, 1/4 BACON BURNT ENDS, 1 BOTTLE OF SAUCE, 8 BUNS, 2 QUARTS OF SIDES