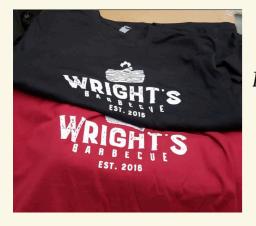

- \$78

\*FEEDS 6-8\*

COMES WITH 1LB BRISKET, 1LB PORK, 1/2 RACK OF RIBS, 3 SAUSAGE LINKS,1/4 BACON BURNT ENDS, 1 BOTTLE OF SAUCE (\*BUNS AND SIDES NOT INCLUDED\*)

### PITMASTER PACK-\$98

\*FEEDS 6-8\*

COMES WITH 1LB BRISKET, 1LB PORK, 1/2 RACK OF RIBS, 3 SAUSAGE LINKS, 1/4 BACON BURNT ENDS, 1 BOTTLE OF SAUCE, 8 BUNS, 2 QUARTS OF SIDES

### **MEAT OPTIONS:**

BRISKET - \$43

PORK - \$36

CHICKEN - \$36

**TURKEY - \$37** 

SAUSAGE - \$36



PITMASTER TRAY



### **SIDE OPTIONS:**

MAC & CHEESE

GREEN BEANS

**SMOKED BEANS** 

MASHED POTATOES

COLESLAW

POTATO SALAD



ORIGINAL (SWEET)

SPICY (HOT)

**BOLD (TANGY)** 

# **SECTION 3**

# MERCHANDISE



### WRIGHT'S CREST TEE - \$ 20





BACK

**FRONT** 

### WRIGHT'S COW TEE - \$ 20



FRONT GRAPHIC ONLY

### WRIGHT'S LOGO TEE - \$ 20



BLACK OR RED

### **TRUCKER HAT- \$ 20**





### **DAD HAT- \$ 20**



### WRIGHT'S SAUCE BOTTLE - \$7



### WRIGHT'S MEAT RUB - \$10